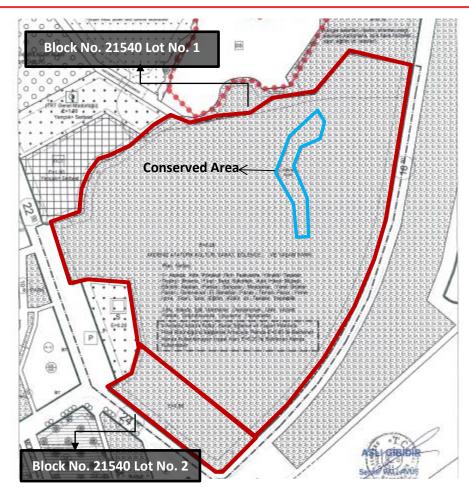

### INFORMATION ABOUT THE MAIN PROPERTY

| ADDRESS                            | Arapsuyu Neighborhood,                                                                                                            | Arapsuyu Neighborhood, Akdeniz Boulevard, No:1 Konyaaltı/Antalya      |           |  |  |  |
|------------------------------------|-----------------------------------------------------------------------------------------------------------------------------------|-----------------------------------------------------------------------|-----------|--|--|--|
| DEED REGISTRATION                  | Antalya Province, Konyaaltı District, Arapsuyu Neighborhood, block<br>no. 21540, lot no. 1 and lot no. 2                          |                                                                       |           |  |  |  |
| TOTAL SURFACE AREA OF THE<br>LAND  | Block no. 21540 lot no. 1: 107.998,01 sq m* Block no. 21540 lot no. 1: 13.330,58 sq m   *Area subject to appraisal 13.330,58 sq m |                                                                       |           |  |  |  |
| ZONING STATUS                      | Block no. 21540 lot no. 1                                                                                                         | Legend: Park Area                                                     | FAR: 0,20 |  |  |  |
| ZONING STATUS                      | Block no. 21540 lot no. 2                                                                                                         | Legend: Park Area                                                     | FAR: 0,80 |  |  |  |
| THE MOST EFFICIENT AND BEST<br>USE | Shopping mall                                                                                                                     |                                                                       |           |  |  |  |
| INFORMATION ABOUT THE BUILD        | ING                                                                                                                               |                                                                       |           |  |  |  |
| CURRENT FUNCTIONS                  | Shopping Mall                                                                                                                     |                                                                       |           |  |  |  |
|                                    | Total Construction Area: 116.574,55 sq m                                                                                          |                                                                       |           |  |  |  |
| CONSTRUCTION AREA                  | Total Construction Area Exc                                                                                                       | Total Construction Area Excluding Parking And Shelter: 73.267,42 sq m |           |  |  |  |

### **3.1 Title Deed Information of the Real properties**

| Province                           | Antalya                                     |                                                                                                             |
|------------------------------------|---------------------------------------------|-------------------------------------------------------------------------------------------------------------|
| District                           | Konyaaltı                                   |                                                                                                             |
| Neighborhood                       | Arapsuyu                                    |                                                                                                             |
| Village                            | -                                           |                                                                                                             |
| Street                             | -                                           |                                                                                                             |
| Location                           | -                                           |                                                                                                             |
| Block No                           | 21540                                       | 21540                                                                                                       |
| Lot No                             | 1                                           | 2                                                                                                           |
| Qualification of the Real Property | Land                                        | Land                                                                                                        |
| Surface (sq m)                     | 134.555,93 sq m*                            | 13.330,58 sq m                                                                                              |
| Owner/Share                        | Antalya Metropolitan<br>Municipality / Full | Antalya Metropolitan Municipality –<br>639179/666529<br>Antalya Metropolitan Municipality –<br>27350/666529 |

\*The portion of 107.998,01 sq m of section 21540, lot no. 1 that was obtained according to the prior authorization agreement dated 29.11.2017 is included in the scope of the valuation.