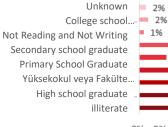

Below, the table and graphs present the population distribution and education status in Turkey based on ABPRS data according to age groups.

### <u>Antalya</u>

Antalya, where 3,16% of Turkey's population resided in 2023, has become the 5th province having the largest population with 2.696.249 people. The population of Antalya increased by %0,003 per thousand in 2023. The household size has been observed to be 5,0 on average in the last five years. According to the Address-Based Population Registration System, the population distribution and education status by age groups for Antalya province were shown in the below charts and graphs.