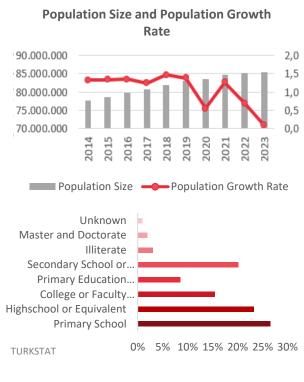

### Turkey

According to the Address-Based Population Registration System (ABPRS) data, as of 31.12.2023, the population of Turkey is 85.372.377 people. The population residing in Turkey in 2023 has increased by 92.824 people (%0,001) compared to the previous year. Out of the total population, %50,1 (42.734.071 people) are males, and %49,9 (42.638.306 people) are females. The average household size has been observed to be 3,2 over the last five years.

Below, the table and graphs present the population distribution and education status in Turkey based on ABPRS data according to age groups.