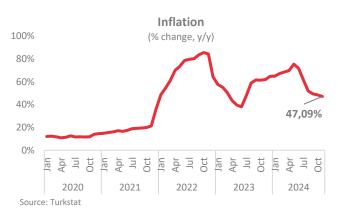

While the consumer price index (CPI) increased by 2.2% on a monthly basis in November, it decreased from 48.6% in August to 47.1% on an annual basis. The rise in main trend indicators revealed that the easing in price pressure may have paused. The highest contribution to the headline figure in Both service and goods prices showed a slowdown in monthly inflation, while core indicators experienced a sharp decline in monthly inflation. The Domestic Producer Price Index (D-PPI) rose by 0.7% on a monthly basis, it decreased from 32.2% in October to 29.5% on an annual basis. As a result, the gap between CPI and PPI stood at 17.6 percentage points.