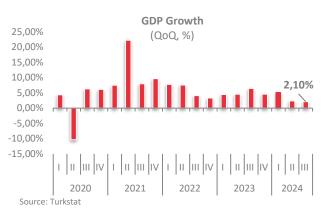

#### 2.2 Economic Data

In the third quarter of 2024, gross domestic product (GDP) increased by 0.2% on a quarterly basis, according to seasonally and calendar-adjusted data. Thus, the annual growth rate decreased from 2.6% to 1.9% in calendar adjusted data. In the unadjusted series, the annual growth rate decreased from 2.4% to 2.1%. Annualized GDP in dollar terms was realized at 1 trillion 260 billion dollars in the third quarter of 2024. On the expenditure side, the contribution from private sector consumption increased, while the positive contribution of net external demand to growth continued. As a result, the annual growth rate reached 3.2%.