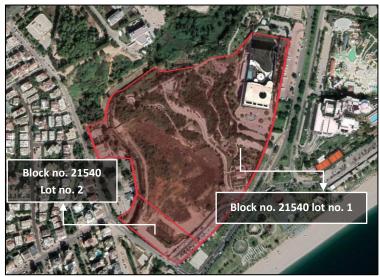

### INFORMATION ABOUT THE MAIN PROPERTY

| ADDRESS                            | Arapsuyu Neighborhood,                                                                                                            | Arapsuyu Neighborhood, Akdeniz Boulevard, No:1 Konyaaltı/Antalya      |           |  |  |  |
|------------------------------------|-----------------------------------------------------------------------------------------------------------------------------------|-----------------------------------------------------------------------|-----------|--|--|--|
| DEED REGISTRATION                  | Antalya Province, Konyaaltı District, Arapsuyu Neighborhood, block<br>no. 21540, lot no. 1 and lot no. 2                          |                                                                       |           |  |  |  |
| TOTAL SURFACE AREA OF THE<br>LAND  | Block no. 21540 lot no. 1: 107.998,01 sq m* Block no. 21540 lot no. 1: 13.330,58 sq m   *Area subject to appraisal 13.330,58 sq m |                                                                       |           |  |  |  |
| ZONING STATUS                      | Block no. 21540 lot no. 1                                                                                                         | Legend: Park Area                                                     | FAR: 0,20 |  |  |  |
| ZONING STATUS                      | Block no. 21540 lot no. 2                                                                                                         | Legend: Park Area                                                     | FAR: 0,80 |  |  |  |
| THE MOST EFFICIENT AND BEST<br>USE | Shopping mall                                                                                                                     |                                                                       |           |  |  |  |
| INFORMATION ABOUT THE BUILD        | ING                                                                                                                               |                                                                       |           |  |  |  |
| CURRENT FUNCTIONS                  | Shopping Mall                                                                                                                     |                                                                       |           |  |  |  |
|                                    | Total Construction Area: 116.574,55 sq m                                                                                          |                                                                       |           |  |  |  |
| CONSTRUCTION AREA                  | Total Construction Area Exc                                                                                                       | Total Construction Area Excluding Parking And Shelter: 73.267,42 sq m |           |  |  |  |

### **3.1 Title Deed Information of the Real properties**

| Province                           | Antalya                                     |                                                                                                             |
|------------------------------------|---------------------------------------------|-------------------------------------------------------------------------------------------------------------|
| District                           | Konyaaltı                                   |                                                                                                             |
| Neighborhood                       | Arapsuyu                                    |                                                                                                             |
| Village                            | -                                           |                                                                                                             |
| Street                             | -                                           |                                                                                                             |
| Location                           | -                                           |                                                                                                             |
| Block No                           | 21540                                       | 21540                                                                                                       |
| Lot No                             | 1                                           | 2                                                                                                           |
| Qualification of the Real Property | Land                                        | Land                                                                                                        |
| Surface (sq m)                     | 134.555,93 sq m*                            | 13.330,58 sq m                                                                                              |
| Owner/Share                        | Antalya Metropolitan<br>Municipality / Full | Antalya Metropolitan Municipality –<br>639179/666529<br>Antalya Metropolitan Municipality –<br>27350/666529 |

\*The portion of 107.998,01 sq m of section 21540, lot no. 1 that was obtained according to the prior authorization agreement dated 29.11.2017 is included in the scope of the valuation.