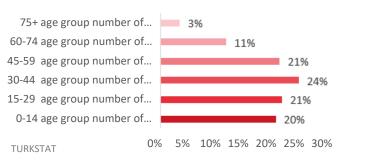

Below, the table and graphs present the population distribution and education status in Turkey based on ABPRS data according to age groups.

### <u>Antalya</u>

Antalya, where 3,16% of Turkey's population resided in 2023, has become the 5th province having the largest population with 2.696.249 people. The population of Antalya increased by %0,003 per thousand in 2023. The household size has been observed to be 5,0 on average in the last five years. According to the Address-Based Population Registration System, the population distribution and education status by age groups for Antalya province were shown in the below charts and graphs.