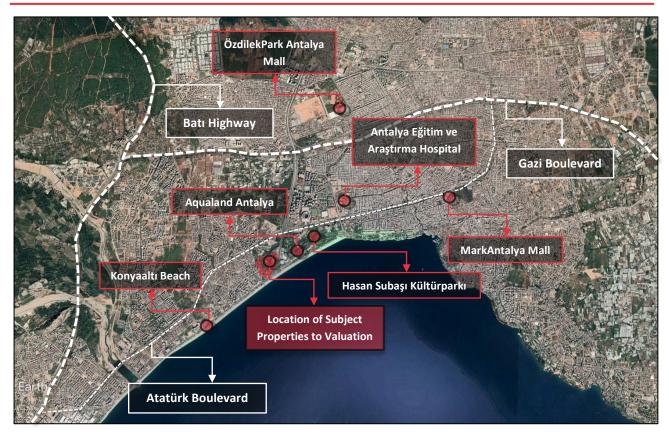

### **1.2 Report Type and Valuation Purpose**

This report is the valuation report that has been prepared to determine the market value of the project, which will be developed at Antalya Province, Konyaaltı District, Arapsuyu Neighborhood, on 107.998,01 sq m part of lot no. 1 and on lot no. 2 of block no. 21540, as of 31.12.2024 in Turkish Liras.

### 1.6 Scope of Work

This report is the valuation report that has been prepared within the scope of the reference contract dated 19.11.2024 and numbered 3203, in order to determine the total market value of the project, which will be developed at Antalya Province, Konyaaltı District, Arapsuyu Neighborhood, on 107.998,01 sq m part of lot no. 1 and on lot no. 2 of block no. 21540, as of 31.12.2024 in Turkish Liras.