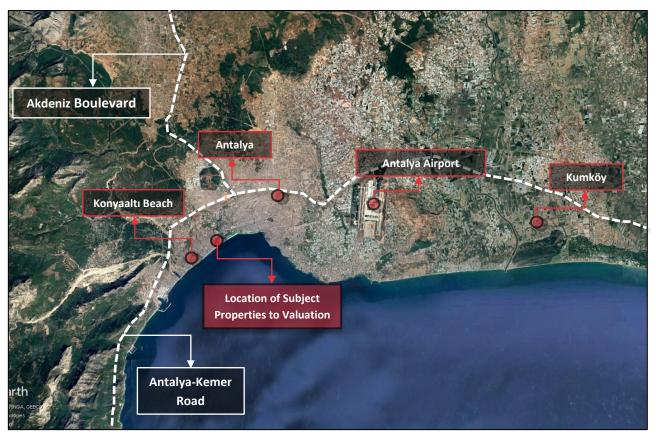

### **1.2 Report Type and Valuation Purpose**

This report is the valuation report that has been prepared to determine the market value of the project, which will be developed at Antalya Province, Konyaaltı District, Arapsuyu Neighborhood, on 107.998,01 sq m part of lot no. 1 and on lot no. 2 of block no. 21540, as of 31.12.2024 in Turkish Liras.

### 1.6 Scope of Work

This report is the valuation report that has been prepared within the scope of the reference contract dated 19.11.2024 and numbered 3203, in order to determine the total market value of the project, which will be developed at Antalya Province, Konyaaltı District, Arapsuyu Neighborhood, on 107.998,01 sq m part of lot no. 1 and on lot no. 2 of block no. 21540, as of 31.12.2024 in Turkish Liras.