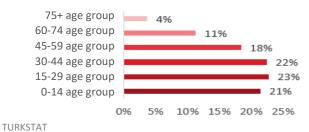

Below, the table and graphs present the population distribution and education status in Turkey based on ABPRS data according to age groups.

### <u>Antalya</u>

Antalya, where 3,16% of Turkey's population resided in 2023, has become the 5th province having the largest population with 2.696.249 people. The population of Antalya increased by %0,003 per thousand in 2023. The household size has been observed to be 5,0 on average in the last five years. According to the Address-Based Population Registration System, the population distribution and education status by age groups for Antalya province were shown in the below charts and graphs.