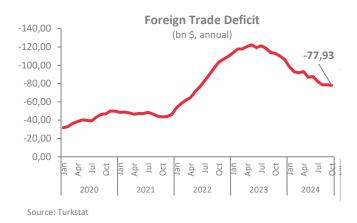

In October, exports increased by 3.1% year-onyear, reaching 23.5 billion dollars, while imports remained unchanged at 29.4 billion dollars. The export-to-import coverage ratio, which was 77.5% in October 2023, rose to 79.9%. The foreign trade deficit narrowed from 6.6 billion dollars to 5.9 billion dollars. The data indicated an increase in exports despite the divergence in main foreign trade markets. On the import side, although there was an increase in core imports, the decline in energy and gold subcategories had a balancing effect.