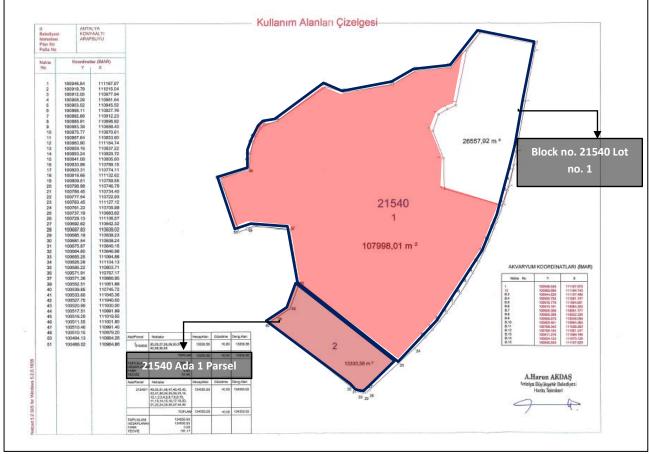

### **1.2 Report Type and Valuation Purpose**

This report is the valuation report that has been prepared to determine the market value of the project, which will be developed at Antalya Province, Konyaaltı District, Arapsuyu Neighborhood, on 107.998,01 sq m part of lot no. 1 and on lot no. 2 of block no. 21540, as of 31.12.2024 in Turkish Liras.

### 1.6 Scope of Work

This report is the valuation report that has been prepared within the scope of the reference contract dated 19.11.2024 and numbered 3203, in order to determine the total market value of the project, which will be developed at Antalya Province, Konyaaltı District, Arapsuyu Neighborhood, on 107.998,01 sq m part of lot no. 1 and on lot no. 2 of block no. 21540, as of 31.12.2024 in Turkish Liras.

### **1.7 Scope of Customer Demands and Limitations**

Within the scope of the appraisal work, the part of the property with an area of 107,998.01 sq m of the block no. 21540, lot no. 1 that has a total surface area of 134.555,93 sq m has been included in the appraisal work according to the Preliminary Permission Agreement signed between Antalya Metropolitan Municipality and Kabataş Gayrimenkul Yatırım İnşaat Turizm Sanayi ve Ticaret Anonim Şirketi and Rönesans Gayrimenkul Yatırım Anonim Şti.

\*The portion of 107.998,01 sq m of section 21540, lot no. 1 that was obtained according to the prior authorization agreement dated 29.11.2017 is included in the scope of the valuation.